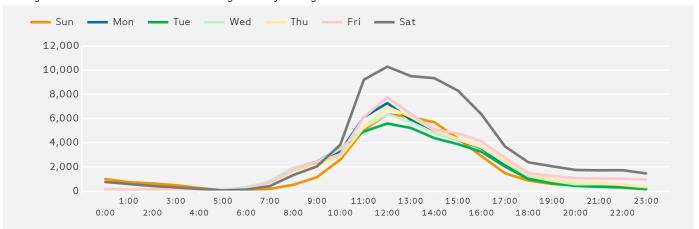

## **Footfall by Hour**

The figures shown below are calculated using a weekly average

The peak hour of the month was 12:00 on Saturday 16 February 2019 with footfall of 10,879