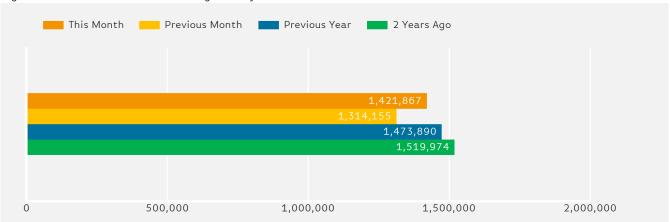

### **Footfall by Month**

Figures shown below are calculated using monthly totals.

Springboard follows the BRC calendar consisting of complete weeks (Sun- Sat or Mon-Sun) to ensure that the same day is comparable each week. Each month is compiled from a set of full weeks which results in a calendar of a 4 week month, 4 week month, 5 week month pattern.

# Headlines

Footfall for the year to date is 3.6% down on the previous year.

The number of visitors counted for month commencing 27 January 2019 was 1,421,867.

The busiest day in month commencing 27 January 2019 was Saturday 16 February with 82,072 visitors.