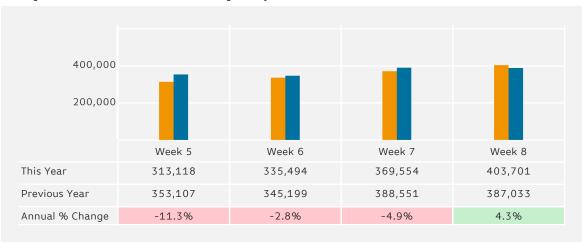

## Footfall by Week of Month

The figures shown below are calculated using weekly totals.