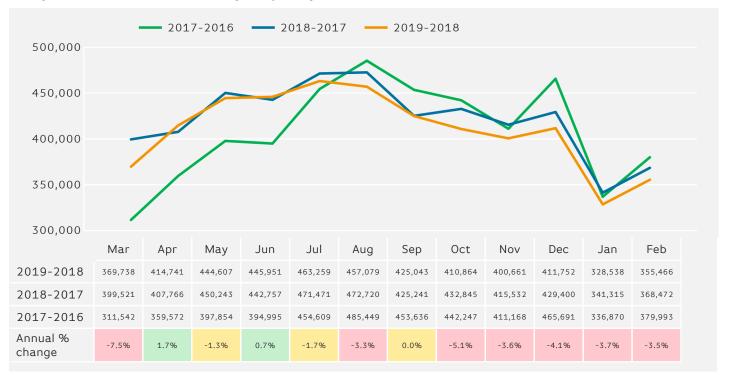

#### Footfall - Rolling 12 Months

The figures shown below are calculated using weekly averages.