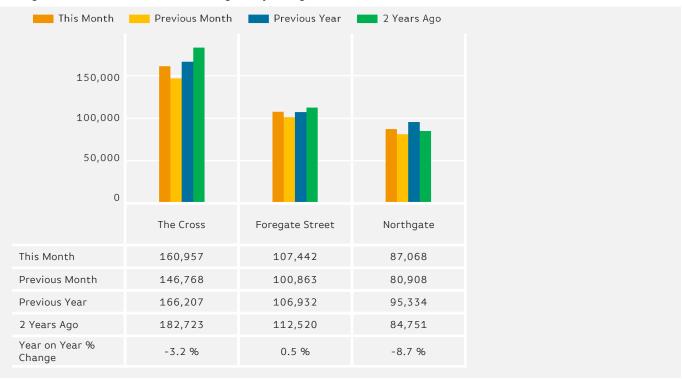

## **Footfall by Location**

The figures shown below are calculated using weekly averages.

## Footfall by location

Counting By Location - Main Locations Only

The Cross, 45.3 %
Foregate Street, 30.2 %
Northgate, 24.5 %

Powered by Springboard Page 3 of 4