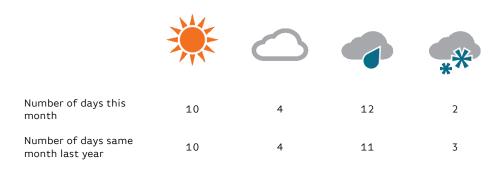

### Weather

### **Average Temperature**

| Average Temperatures | Maximum<br>Temperature | Minimum<br>Temperature |
|----------------------|------------------------|------------------------|
| 2019                 | 9.3                    | 3.3                    |
| 2018                 | 7.7                    | 1.8                    |