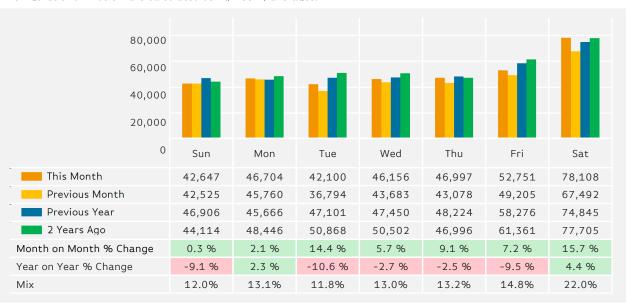

## **Footfall by Day**

The figures shown below are calculated using weekly averages.

Powered by Springboard Page 2 of 4

# Headlines

Footfall for the year to date is 3.6% down on the previous year.

The number of visitors counted for month commencing 27 January 2019 was 1,421,867.

The busiest day in month commencing 27 January 2019 was Saturday 16 February with 82,072 visitors.