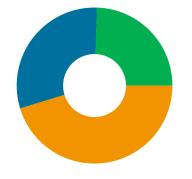

## Footfall by location

Counting By Location - Main Locations Only

The Cross, 45.3 %
Foregate Street, 30.2 %
Northgate, 24.5 %

Powered by Springboard Page 3 of 4