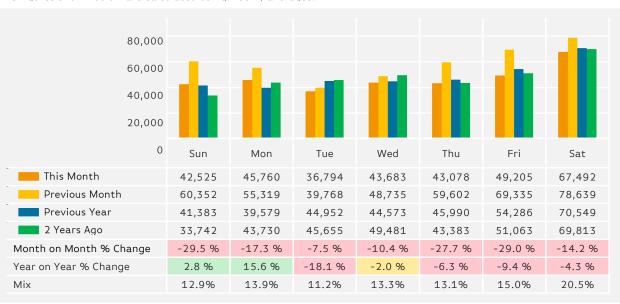

### **Footfall by Day**

The figures shown below are calculated using weekly averages.

Powered by Springboard Page 2 of 4

# **Headlines**

Footfall for the year to date is 3.7% down on the previous year.

The number of visitors counted for month commencing 30 December 2018 was 1,314,155.

The busiest day in month commencing 30 December 2018 was Saturday 26 January with 72,542 visitors.