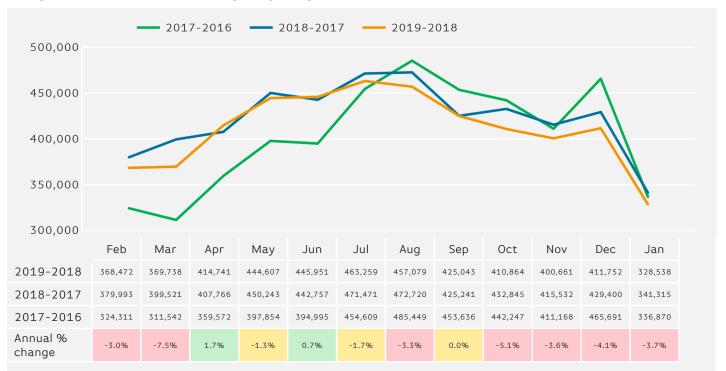

#### Footfall - Rolling 12 Months

The figures shown below are calculated using weekly averages.