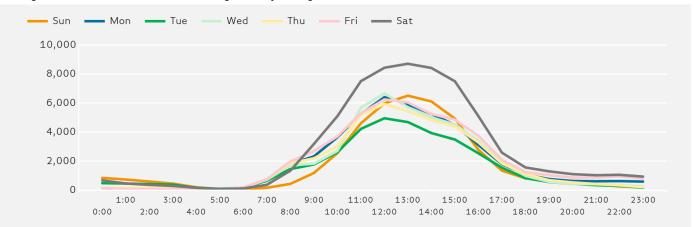

# **Footfall by Hour**

The figures shown below are calculated using a weekly average

The peak hour of the month was 12:00 on Saturday 26 January 2019 with footfall of 9,766