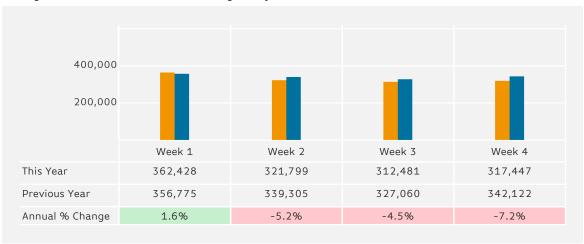

# Footfall by Week of Month

The figures shown below are calculated using weekly totals.