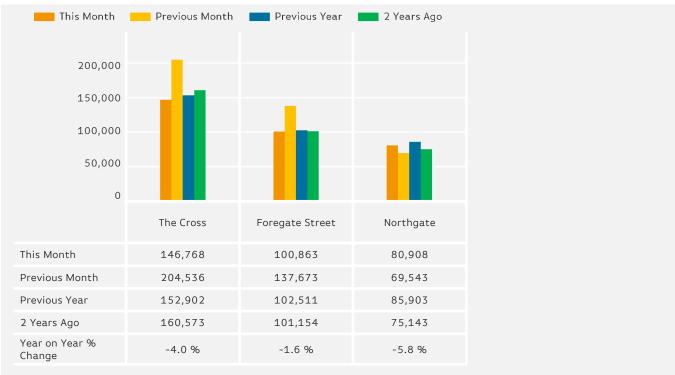

# **Footfall by Location**

The figures shown below are calculated using weekly averages.

# Footfall by location

Counting By Location - Main Locations Only

The Cross, 44.7 %
Foregate Street, 30.7 %
Northgate, 24.6 %

Powered by Springboard Page 3 of 4