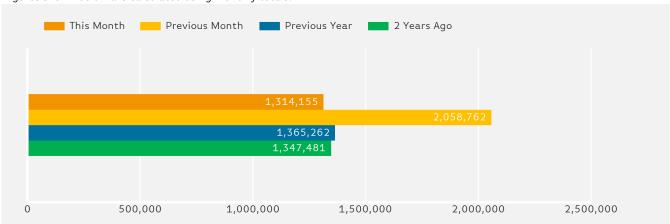

### **Footfall by Month**

Figures shown below are calculated using monthly totals.

Springboard follows the BRC calendar consisting of complete weeks (Sun- Sat or Mon-Sun) to ensure that the same day is comparable each week. Each month is compiled from a set of full weeks which results in a calendar of a 4 week month, 4 week month, 5 week month pattern.

# **Headlines**

Footfall for the year to date is 3.7% down on the previous year.

The number of visitors counted for month commencing 30 December 2018 was 1,314,155.

The busiest day in month commencing 30 December 2018 was Saturday 26 January with 72,542 visitors.