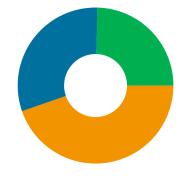

# Footfall by location

Counting By Location - Main Locations Only

The Cross, 44.7 %
Foregate Street, 30.7 %
Northgate, 24.6 %

Powered by Springboard Page 3 of 4