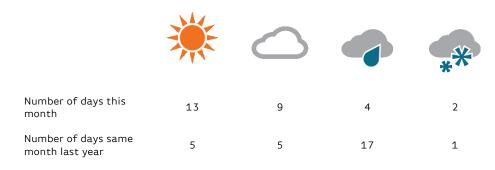

### Weather

### **Average Temperature**

| Average Temperatures | Maximum<br>Temperature | Minimum<br>Temperature |
|----------------------|------------------------|------------------------|
| 2019                 | 7.8                    | 3.5                    |
| 2018                 | 7.4                    | 2.7                    |