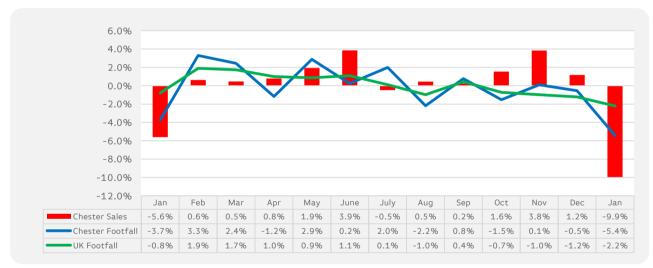

----------|-------------------------------------|
|              | Year to Date<br>% Change | Average Year<br>on Year %<br>Change | Average Week<br>on Week %<br>Change |
| Chester      | -1.5%                    | -5.9%                               | -9.9%                               |
| BRC UK Sales | 1.8%                     | 1.8%                                |                                     |
|              |                          |                                     |                                     |



Powered by Springboard 1 of 4

# Sales & Footfall Data

### **Average Annual Percentage Changes**



<sup>\*</sup>Notes: Due to recent addition in Cameras at the Centre the % shown from Nov 2015 will be like for like

### **Average Week on Week Percentage Changes**





Powered by Springboard 2 of 4

### **Counting By Location Main Locations Only**



### Notes:

BRC Calendar: The BRC Calendar ensures that each month consists of full weeks, to enable data comparison

Gross Sales: We collect Gross Sales fro the tracker (these include VAT)

% Change YTD-An Average of the YoY comparison each month

Average Annual % Change-The % change in footfall/sales from the same month last year

Average Week on week % change-The Average comparison in footfall/sales of each week compared to the previous week for all weeks within the reporting month.

Powered by Springboard 3 of 4

<sup>\*</sup>The Regional Benchmark comprises of High Street locations within the BRC defined region of North and Yorkshire. National Benchmarks comprise of High Street Locations within the