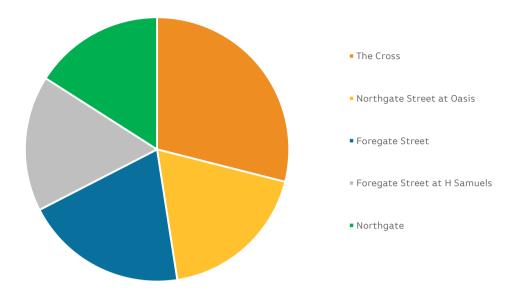

Change | Average Year<br>on Year %<br>Change | Average Week<br>on Week %<br>Change |
| Chester      | -1.5%                    | -5.9%                               | -9.9%                               |
| BRC UK Sales | 1.8%                     | 1.8%                                |                                     |
|              |                          |                                     |                                     |



Powered by Springboard 1 of 4

# Sales & Footfall Data

### **Average Annual Percentage Changes**



<sup>\*</sup>Notes: Due to recent addition in Cameras at the Centre the % shown from Nov 2015 will be like for like

### **Average Week on Week Percentage Changes**





Powered by Springboard 2 of 4

### **Counting By Location Main Locations Only**



### Notes:

BRC Calendar: The BRC Calendar ensures that each month consists of full weeks, to enable data comparison

Gross Sales: We collect Gross Sales fro the tracker (these include VAT)

% Change YTD-An Average of the YoY comparison each month

Average Annual % Change-The % change in footfall/sales from the same month last year

Average Week on week % change-The Average comparison in footfall/sales of each week compared to the previous week for all weeks within the reporting month.

Powered by Springboard 3 of 4

<sup>\*</sup>The Regional Benchmark comprises of High Street locations within the BRC defined region of North and Yorkshire. National Benchmarks comprise of High Street Locations within the entire UK.

Powered by Springboard 4 of 4