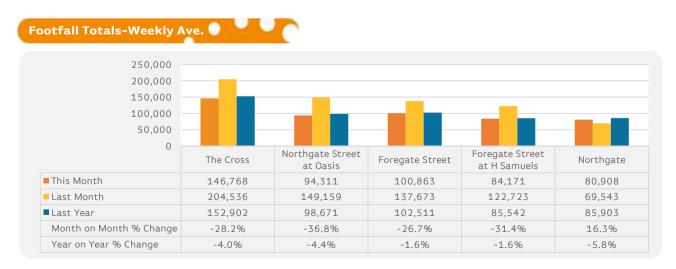

--------|-------------------------------------|
|              | Year to Date<br>% Change | Average Year<br>on Year %<br>Change | Average Week<br>on Week %<br>Change |
| Chester      | -1.5%                    | -5.9%                               | -9.9%                               |
| BRC UK Sales | 1.8%                     | 1.8%                                |                                     |
|              |                          |                                     |                                     |



Powered by Springboard 1 of 4

# Sales & Footfall Data

### **Average Annual Percentage Changes**



<sup>\*</sup>Notes: Due to recent addition in Cameras at the Centre the % shown from Nov 2015 will be like for like

### **Average Week on Week Percentage Changes**





Powered by Springboard 2 of 4

### **Counting By Location Main Locations Only**



### Notes:

BRC Calendar: The BRC Calendar ensures that each month consists of full weeks, to enable data comparison

Gross Sales: We collect Gross Sales fro the tracker (these include VAT)

% Change YTD-An Average of the YoY comparison each month

Average Annual % Change-The % change in footfall/sales from the same month last year

Average Week on week % change-The Average comparison in footfall/sales of each week compared to the previous week for all weeks within the reporting month.

Powered by Springboard 3 of 4

<sup>\*</sup>The Regional Benchmark comprises of High Street locations within the BRC defined region of North and Yorkshire. National Benchmarks comprise of High Street Locations within the en