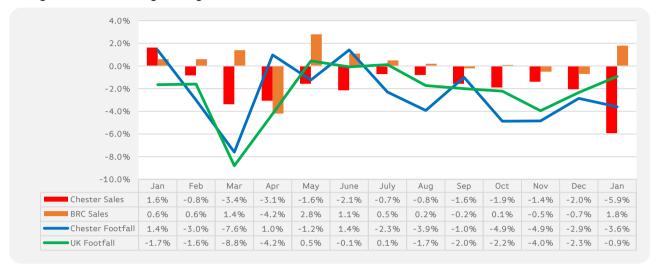

### **Average Annual Percentage Changes**

<sup>\*</sup>Notes: Due to recent addition in Cameras at the Centre the % shown from Nov 2015 will be like for like