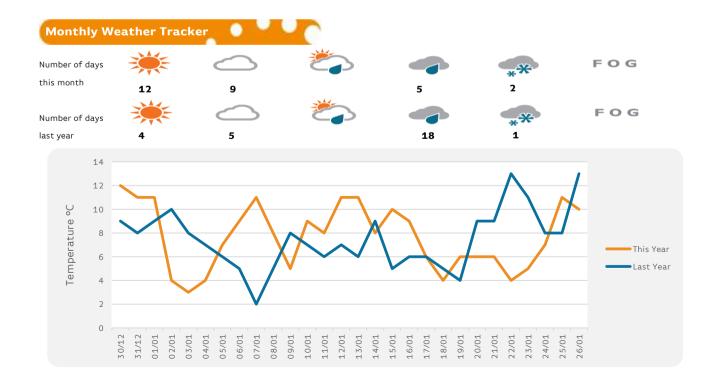

## Chester

January 2019 30/12/2018 to 26/01/2019 Sunday to Saturday

REGION - North & Yorkshire

| Messages from Centre | Monthly              | Foot            |
|----------------------|----------------------|-----------------|
|                      |                      | Aver<br>to<br>C |
|                      | Chester              | -               |
|                      | North &<br>Yorkshire |                 |
|                      |                      |                 |