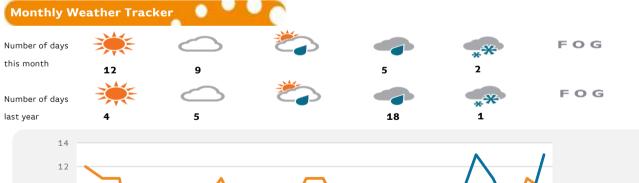

|                      |                                     |                                     |                                     |

Springboard Insights

|  | Monthly Sales |                          |                                     |                                     |
|--|---------------|--------------------------|-------------------------------------|-------------------------------------|
|  |               | Year to Date<br>% Change | Average Year<br>on Year %<br>Change | Average Week<br>on Week %<br>Change |
|  | Chester       | -3.5%                    | -1.2%                               | 4.0%                                |
|  | BRC UK Sales  | 0.9%                     | -0.1%                               |                                     |





### Sales & Footfall Data

#### Average Annual Percentage Changes



\*Notes: Due to recent addition in Cameras at the Centre the % shown from Nov 2015 will be like for like

0





# Footfall Totals-Weekly Ave. 🔵 💆 📟



## **Counting By Location Main Locations Only**



### Notes:

\*The Regional Benchmark comprises of High Street locations within the BRC defined region of North and Yorkshire. National Benchmarks comprise of High Street Locations within the entire UK.

BRC Calendar: The BRC Calendar ensures that each month consists of full weeks, to enable data comparison

Gross Sales: We collect Gross Sales fro the tracker (these include VAT)

% Change YTD-An Average of the YoY comparison each month

Average Annual % Change-The % change in footfall/sales from the same month last year