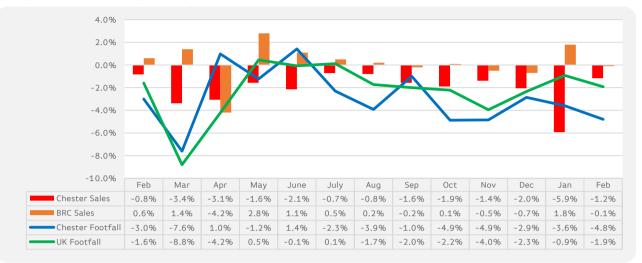

### Sales & Footfall Data

#### Average Annual Percentage Changes

\*Notes: Due to recent addition in Cameras at the Centre the % shown from Nov 2015 will be like for like

0