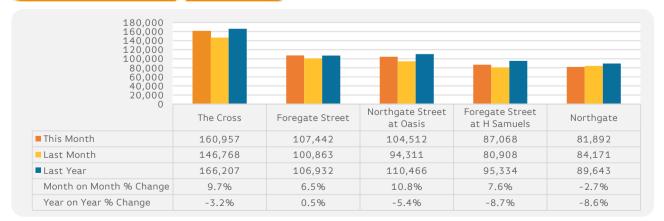

|                                     |                                     |
|--|---------------|--------------------------|-------------------------------------|-------------------------------------|
|  |               | Year to Date<br>% Change | Average Year<br>on Year %<br>Change | Average Week<br>on Week %<br>Change |
|  | Chester       | -3.5%                    | -1.2%                               | 4.0%                                |
|  | BRC UK Sales  | 0.9%                     | -0.1%                               |                                     |





### Sales & Footfall Data

#### Average Annual Percentage Changes



\*Notes: Due to recent addition in Cameras at the Centre the % shown from Nov 2015 will be like for like

0





# Footfall Totals-Weekly Ave. 🔵 💆 📟



## **Counting By Location Main Locations Only**



### Notes:

\*The Regional Benchmark comprises of High Street locations within the BRC defined region of North and Yorkshire. National Benchmarks comprise of High Street Locations within the entire UK.

BRC Calendar: The BRC Calendar ensures that each month consists of full weeks, to enable data comparison

Gross Sales: We collect Gross Sales fro the tracker (these include VAT)

% Change YTD-An Average of the YoY comparison each month

Average Annual % Change-The % change in footfall/sales from the same month last year

Average Week on week % change-The Average comparison in footfall/sales of each week compared to the previous week for all weeks within the reporting month.

www.ch1chesterbid.co.uk

Powered by Springboard