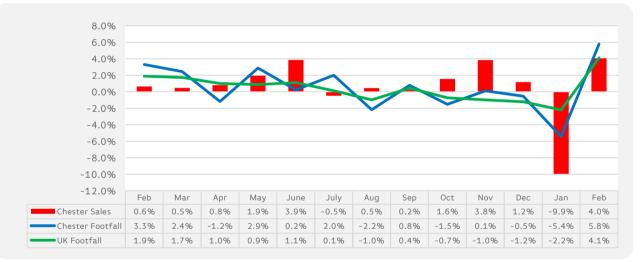

### Sales & Footfall Data

#### Average Annual Percentage Changes

\*Notes: Due to recent addition in Cameras at the Centre the % shown from Nov 2015 will be like for like

0