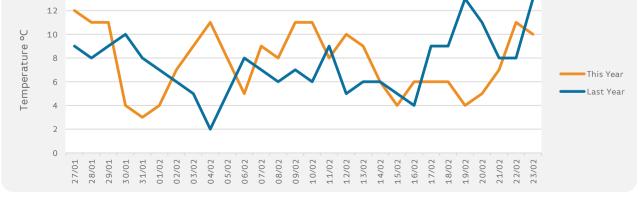

#### Average Annual Percentage Changes

\*Notes: Due to recent addition in Cameras at the Centre the % shown from Nov 2015 will be like for like

0