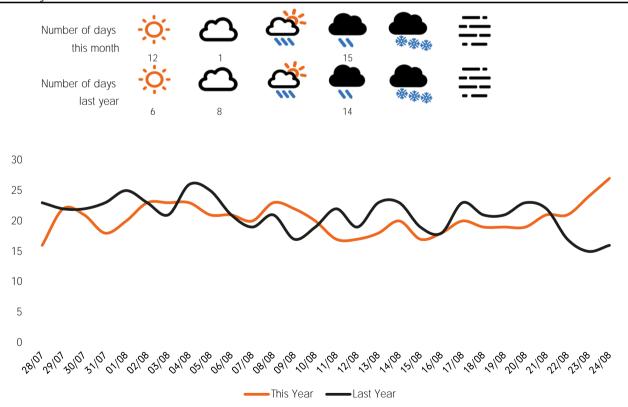

| -6.0%                            | -4.3%                            | -0.6%                            |
| North & Yorkshire | -2.2%                            | -4.1%                            | -0.1%                            |
| UK                | -1.5%                            | -1.8%                            | -0.1%                            |
| Chester Sales     | -2.8%                            | -1.8%                            | -1.9%                            |
| BRC UK Sales      | -0.1%                            | -0.5%                            |                                  |
|                   |                                  |                                  |                                  |

#### Springboard Insights

## Monthly Weather Tracker



# SPRINGBOARD.



\*Notes: Due to recent addition in Cameras at the Centre the % shown from Nov 2015 will be like for like

#### Average Week on Week Percentage Changes



#### Footfall Totals - Weekly Average



Counting By Location Main Locations Only



- The Cross, 32.3%
- Foregate Street, 17.3%
- Northgate Street at Oasis, 19.3%
- Foregate Street at H Samuels, 16.3%
- Northgate, 14.8%

Notes:

\*The Regional Benchmark comprises of High Street locations within the BRC defined region of North and Yorkshire. National Benchmarks comprise of High Street Locations within the entire UK.

BRC Calendar: The BRC Calendar ensures that each month consists of full weeks, to enable data comparison

Gross Sales: We collect Gross Sales fro the tracker (these include VAT)

% Change YTD-An Average of