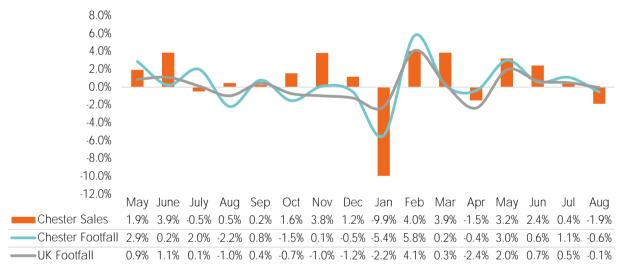

#### Average Week on Week Percentage Changes

Average Week on week % change-The Average comparison in footfall/sales of each week compared to the previous week for all weeks within the reporting month.