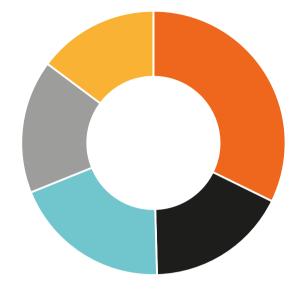

#### Footfall Totals - Weekly Average

Counting By Location Main Locations Only

- The Cross, 32.3%
- Foregate Street, 17.3%
- Northgate Street at Oasis, 19.3%
- Foregate Street at H Samuels, 16.3%
- Northgate, 14.8%