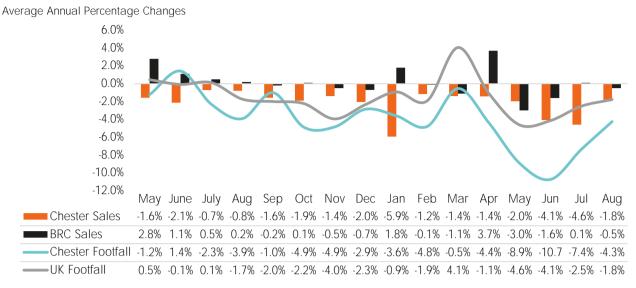

Gross Sales: We collect Gross Sales fro the tracker (these include VAT)

% Change YTD-An Average of the YoY comparison each month

Average Annual % Change-The % change in footfall/sales from the same month last year