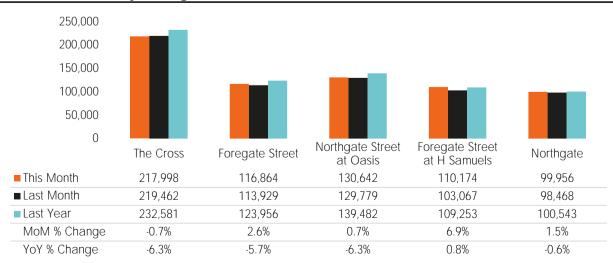

#### Footfall Totals - Weekly Average

Counting By Location Main Locations Only

- The Cross, 32.3%
- Foregate Street, 17.3%
- Northgate Street at Oasis, 19.3%
- Foregate Street at H Samuels, 16.3%
- Northgate, 14.8%