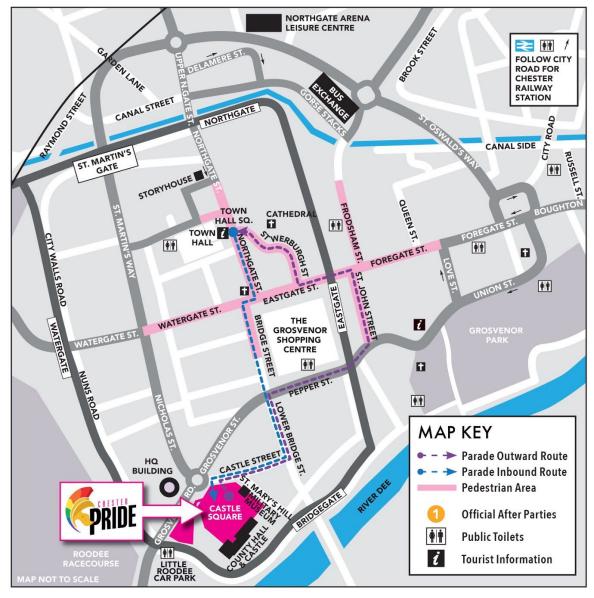

#### The Parade Route

This year the route is a bit different, and slightly longer. This route has been chosen in agreement with Cheshire Constabulary and Cheshire West and Chester Council in order to provide the safest route for the large number of participants that we expect. A map of the route is below, but the route is as follows:

Castle St. (Start point)  $\rightarrow$  Lower Bridge St.  $\rightarrow$  Pepper St.  $\rightarrow$  St. John St.  $\rightarrow$  Eastgate St.  $\rightarrow$  St. Werburgh St.  $\rightarrow$  Northgate St.  $\rightarrow$  The Cross.  $\rightarrow$  Bridge St.  $\rightarrow$  Lower Bridge St.  $\rightarrow$  Castle St. (End point)

# **CHESTER PRIDE PARADE ROUTE 2019** PARADE STARTS AT 12PM FROM CASTLE SQUARE

### **Road Closures**

In order for the parade to proceed safely, the following road closures will be in effect:

 Lower Bridge Street (from junction with Duke Street) - 11:30am to 1:30pm, including parking suspension

- **Pepper Street** (from junction with Bridge Street to junction with Love Street) from 11:30am to 1:30pm
- Bridge Street 11:30am to 1:30pm, including parking suspension
- **Castle Street** Closed from the Roundabout to junction with St Mary's Hill 10:30am 7:30pm. Access from Bridge Street closed 10:30am 7:30pm except resident and event access only. One-Way temporarily suspended.
- The pedestrianised areas of the city centre will be closed to all traffic, including access, from 11:30am to 1:30pm, including parking suspensions.