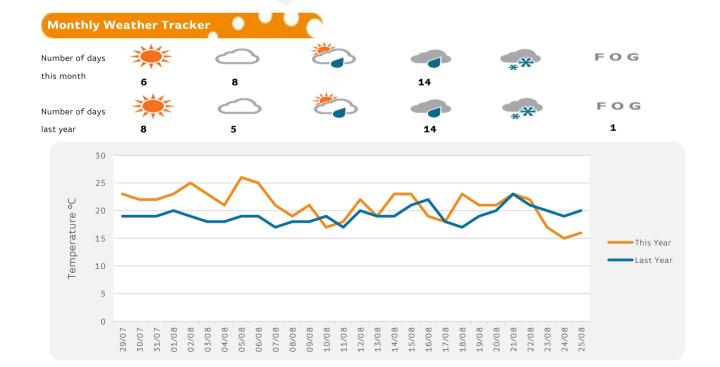

## Chester

August 2018 29/07/2018 to 25/08/2018 Sunday to Saturday

REGION - North & Yorkshire

| Messages from Centre  |  | Monthly Footfal      |                           |
|-----------------------|--|----------------------|---------------------------|
|                       |  |                      | Average<br>to Dat<br>Char |
|                       |  | Chester              | -2.6                      |
|                       |  | North &<br>Yorkshire | -0.5                      |
|                       |  | UK                   | -2.3                      |
| Springboard Insights  |  |                      |                           |
| Springscar a morgines |  |                      |                           |
|                       |  |                      |                           |