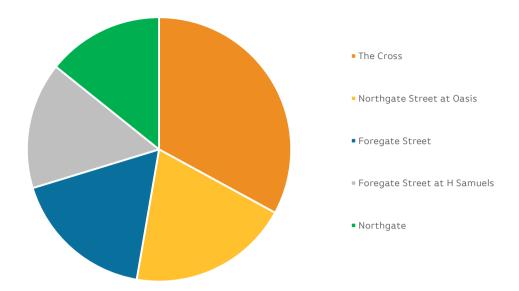

ange | Average Year<br>on Year %<br>Change | Average Week<br>on Week %<br>Change |
| Chester      | -1.7%                    | -0.8%                               | 0.5%                                |
| BRC UK Sales | 0.4%                     |                                     |                                     |
|              |                          |                                     |                                     |



Powered by Springboard 1 of 4

# Sales & Footfall Data

#### **Average Annual Percentage Changes**



<sup>\*</sup>Notes: Due to recent addition in Cameras at the Centre the % shown from Nov 2015 will be like for like

### **Average Week on Week Percentage Changes**





Powered by Springboard 2 of 4

#### **Counting By Location Main Locations Only**



#### Notes:

BRC Calendar: The BRC Calendar ensures that each month consists of full weeks, to enable data comparison

Gross Sales: We collect Gross Sales fro the tracker (these include VAT)

% Change YTD-An Average of the YoY comparison each month

Average Annual % Change-The % change in footfall/sales from the same month last year

Average Week on week % change-The Average comparison in footfall/sales of each week compared to the previous week for all weeks within the reporting month.

Powered by Springboard 3 of 4

<sup>\*</sup>The Regional Benchmark comprises of High Street locations within the BRC defined region of North and Yorkshire. National Benchmarks comprise of High Street Locations within the entire UK.

Powered by Springboard 4 of 4