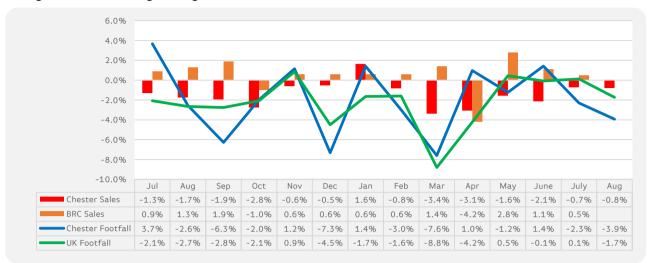

#### **Average Annual Percentage Changes**

<sup>\*</sup>Notes: Due to recent addition in Cameras at the Centre the % shown from Nov 2015 will be like for like