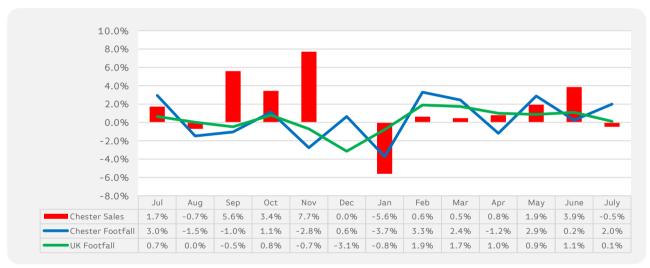

---------|-------------------------------------|
|              | Year to Date<br>% Change | Average Year<br>on Year %<br>Change | Average Week<br>on Week %<br>Change |
| Chester      | -1.7%                    | -0.8%                               | 0.5%                                |
| BRC UK Sales | 0.4%                     |                                     |                                     |
|              |                          |                                     |                                     |



Powered by Springboard 1 of 4

# Sales & Footfall Data

#### **Average Annual Percentage Changes**



<sup>\*</sup>Notes: Due to recent addition in Cameras at the Centre the % shown from Nov 2015 will be like for like

### **Average Week on Week Percentage Changes**





Powered by Springboard 2 of 4

#### **Counting By Location Main Locations Only**



#### Notes:

BRC Calendar: The BRC Calendar ensures that each month consists of full weeks, to enable data comparison

Gross Sales: We collect Gross Sales fro the tracker (these include VAT)

% Change YTD-An Average of the YoY comparison each month

Average Annual % Change-The % change in footfall/sales from the same month last year

Average Week on week % change-The Average comparison in footfall/sales of each week compared to the previous week for all weeks within the reporting month.

Powered by Springboard 3 of 4

<sup>\*</sup>The Regional Benchmark comprises of High Street locations within the BRC defined region of North and Yorkshire. National Benchmarks comprise of High Street Locations within th