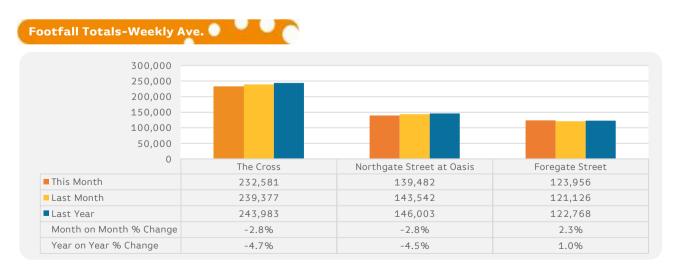

-------|-------------------------------------|
|              | Year to Date<br>% Change | Average Year<br>on Year %<br>Change | Average Week<br>on Week %<br>Change |
| Chester      | -1.7%                    | -0.8%                               | 0.5%                                |
| BRC UK Sales | 0.4%                     |                                     |                                     |
|              |                          |                                     |                                     |



Powered by Springboard 1 of 4

# Sales & Footfall Data

#### **Average Annual Percentage Changes**



<sup>\*</sup>Notes: Due to recent addition in Cameras at the Centre the % shown from Nov 2015 will be like for like

### **Average Week on Week Percentage Changes**





Powered by Springboard 2 of 4

#### **Counting By Location Main Locations Only**



#### Notes:

BRC Calendar: The BRC Calendar ensures that each month consists of full weeks, to enable data comparison

Gross Sales: We collect Gross Sales fro the tracker (these include VAT)

% Change YTD-An Average of the YoY comparison each month

Average Annual % Change-The % change in footfall/sales from the same month last year

Average Week on week % change-The Average comparison in footfall/sales of each week compared to the previous week for all weeks within the reporting month.

Powered by Springboard 3 of 4

<sup>\*</sup>The Regional Benchmark comprises of High Street locations within the BRC defined region of North and Yorkshire. National Benchmarks comprise of High Street Locations within the